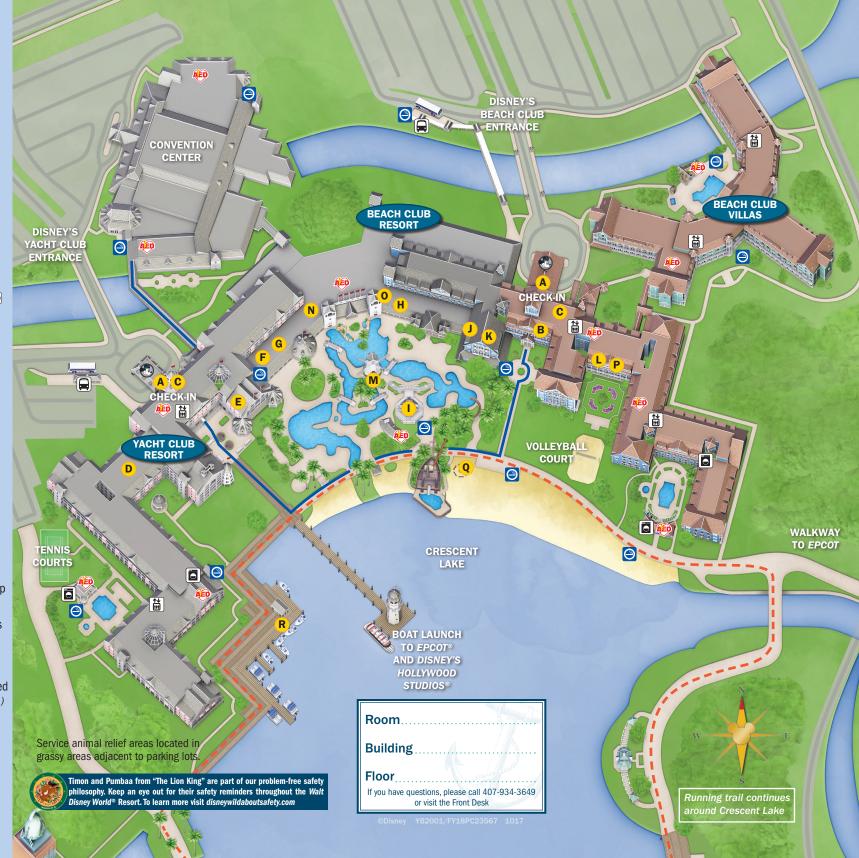

## **Guest Services**

- A Lobby/Concierge
- B Disney Vacation Club® Information Center
- C Resort Airline Check-In

## Dining

- D Market at Ale & Compass
- E Ale & Compass Restaurant and Lounge
- F Crew's Cup Lounge
- G Yachtsman Steakhouse
- H Beaches & Cream Soda Shop
- Hurricane Hanna's Waterside Bar & Grill
- Martha's Vineyard
- K Cape May Cafe 🔇
- L Beach Club Marketplace

## **Shopping**

- Market at Ale & Compass
- L Beach Club Marketplace

## Recreation

- M Stormalong Bay
- N Ship Shape Massage, Salon and Fitness
- Control Lafferty Place Arcade
- P Sandcastle Club
- Q Campfire
- R Bayside Marina

- Disney's Magical Express Bus Stop
- Laundry
- Automated External Defibrillators
- **↑** Elevators
- **Designated Smoking Locations**
- **Dining Reservations Recommended** (Call 407-WDW-DINE for more information.)
- new balance® RUNNING TRAIL (0.8 mile)
- Route to Convention Center